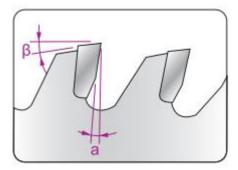

## **Product features**

| Outer diameter<br>D (mm) | Tooth width<br>B (mm) | Body Thickness<br>b (mm) | Bore<br>d (mm) | Cutting angle<br>a | Back angle<br>β | T-type | Number of teeth<br>z |
|--------------------------|-----------------------|--------------------------|----------------|--------------------|-----------------|--------|----------------------|
|                          | <b>†</b>              |                          | (0)            | 8                  | β               | B      | 1 2 3                |
| D (mm)                   | B (mm)                | b (mm)                   | d (mm)         | α                  | β               | T-type | Z                    |
| 355                      | 3. 2                  | 2. 4                     | 25. 4/30       | 5                  | 15              | TCG    | 100                  |
|                          |                       |                          |                |                    |                 |        | 120                  |
| 400                      | 3. 5                  | 2.8                      | 25. 4/30       | 5                  | 15              | TCG    | 100                  |
|                          |                       |                          |                |                    |                 |        | 120                  |
| 450                      | 4. 2                  | 3. 4                     | 25. 4/30       | 5                  | 15              | TCG -  | 100                  |
|                          |                       |                          |                |                    |                 |        | 120                  |