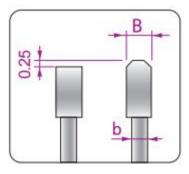

## **Product features**

| Outer diameter<br>D (mm) | Tooth width<br>B (mm) | Body Thickness<br>b (mm) | Bore<br>d (mm) | Cutting angle<br>a | Back angle<br>β | T-type | Number of teeth<br>z |
|--------------------------|-----------------------|--------------------------|----------------|--------------------|-----------------|--------|----------------------|
|                          | <b>†</b>              |                          | (0)            | 8                  | β               | B      | 1 2 3                |
| D (mm)                   | B (mm)                | b (mm)                   | d (mm)         | α                  | β               | T-type | Z                    |
| 355                      | 3. 2                  | 2. 4                     | 25. 4/30       | 5                  | 15              | TCG    | 100                  |
|                          |                       |                          |                |                    |                 |        | 120                  |
| 400                      | 3. 5                  | 2.8                      | 25. 4/30       | 5                  | 15              | TCG    | 100                  |
|                          |                       |                          |                |                    |                 |        | 120                  |
| 450                      | 4. 2                  | 3. 4                     | 25. 4/30       | 5                  | 15              | TCG -  | 100                  |
|                          |                       |                          |                |                    |                 |        | 120                  |